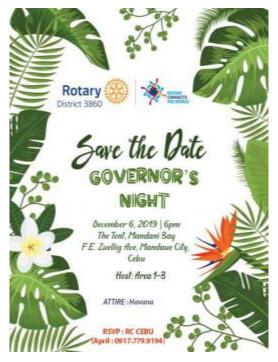

#### Governor's Night

Please take note that our Governor's Night will be this coming Friday, December 6, 2019 at 6:00P.M., to be held at The Tent, Mandani Bay, F. E. Zuellig Ave., Mandaue City. With attire of Havana, our Club, under Area 1-B, is one of the host clubs for that night. Ticket is

at Php900.00 per person and it's already inclusive of dinner, 2 rounds of beer, and dessert. Tickets are available and you can get if from our Treas. John Sulay, or our Sec. Jensen or RC Cebu c/o April 09177799194 and/or you can pay tonight. See you there!