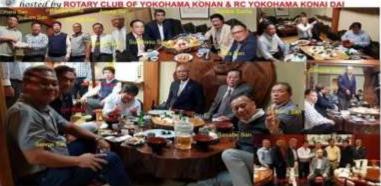

# Photos: Last Meeting November 25 (Week 24)

| OCTOBER                           |        |  |  |  |
|-----------------------------------|--------|--|--|--|
| BIRTHDAYS                         | DATE   |  |  |  |
| MAHTANI, Prakash "Kash"           | 4-Oct  |  |  |  |
| JEREZA, Enrico "Eking"            | 28-Oct |  |  |  |
| TAN, Jeffrey Philip "Jeffrey"     | 28-Oct |  |  |  |
| Sp. Mitos Bantilan                | 4-Oct  |  |  |  |
| Sp. Gene Alcibar                  | 7-Oct  |  |  |  |
| Sp. Alma Lelina                   | 13-Oct |  |  |  |
| WEDDING ANNIVERSARY               | DATE   |  |  |  |
| Dir. Jensen & Cathy Racho         | 3-Oct  |  |  |  |
| Sec. Aldrin & Arme Bantilan       | 8-Oct  |  |  |  |
| Dir Daryll & Bemver lou Abay-abay | 29-Oct |  |  |  |